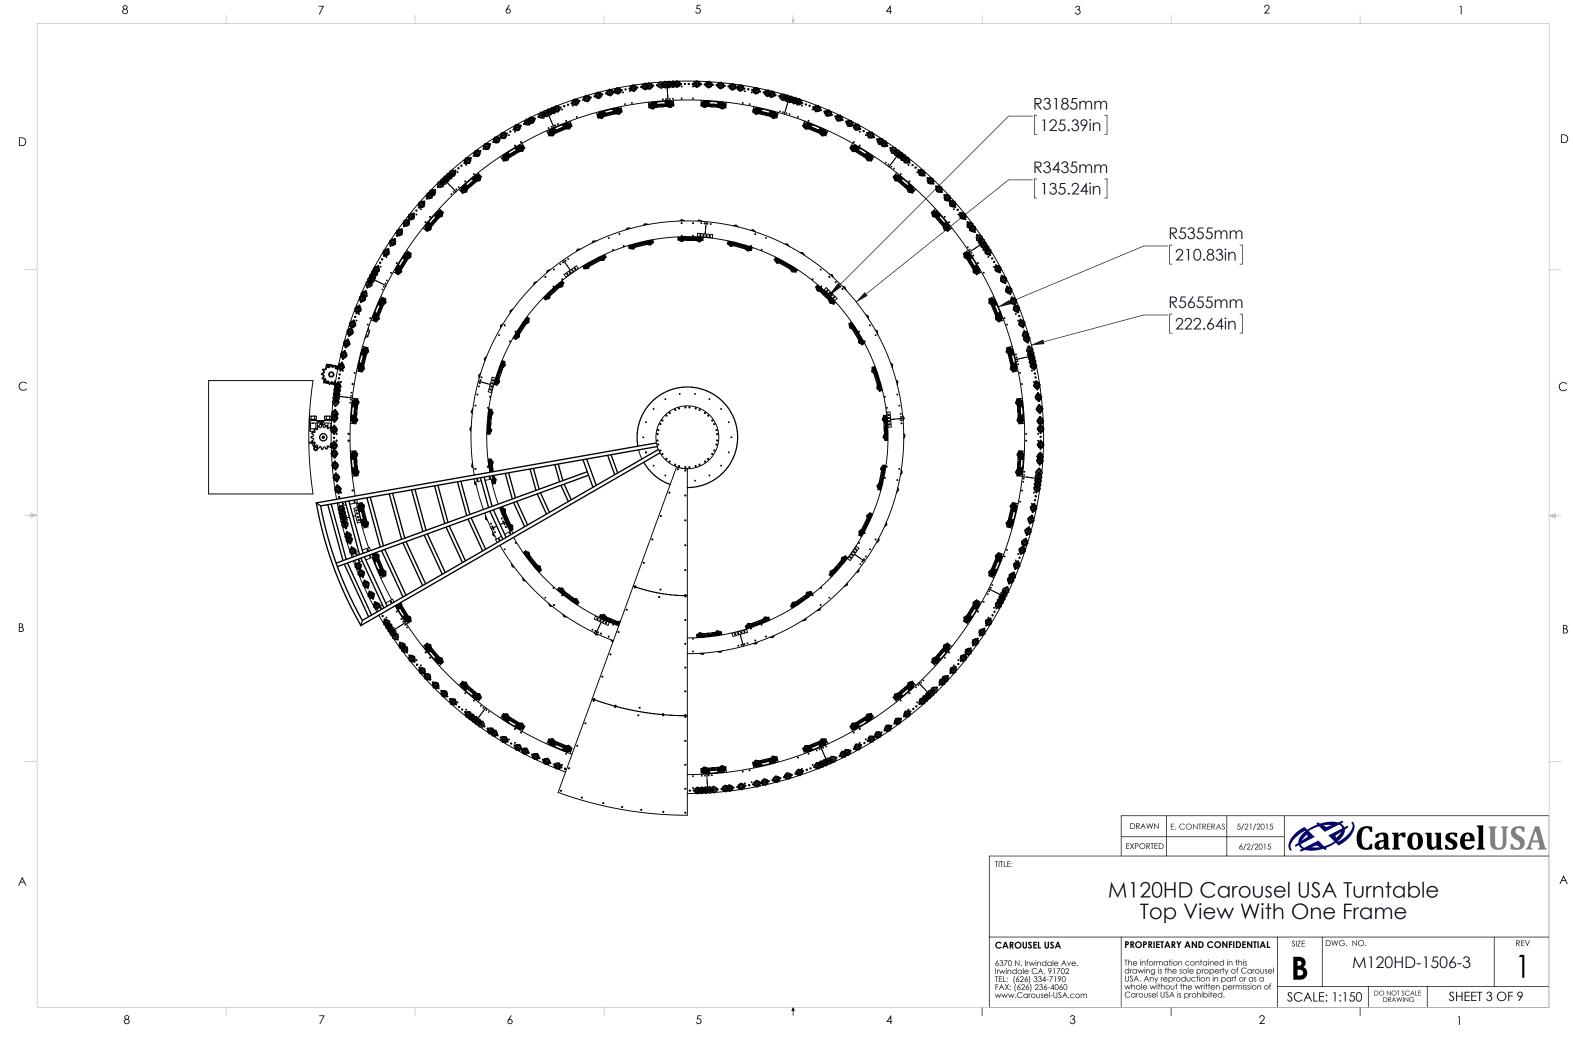

| Carousel USA Turntable<br>Irntable Assembly                                                              |              |               |                         |         |      |  |  |
|----------------------------------------------------------------------------------------------------------|--------------|---------------|-------------------------|---------|------|--|--|
| ND CONFIDENTIAL                                                                                          | SIZE         | DWG. NO.      |                         |         | REV  |  |  |
| protained in this<br>property of Carousel<br>ction in part or as a<br>written permission of<br>ohibited. | В            | M120HD-1506-1 |                         |         |      |  |  |
|                                                                                                          | SCALE: 1:150 |               | DO NOT SCALE<br>DRAWING | SHEET 1 | OF 9 |  |  |
| 2                                                                                                        |              |               |                         | 1       |      |  |  |