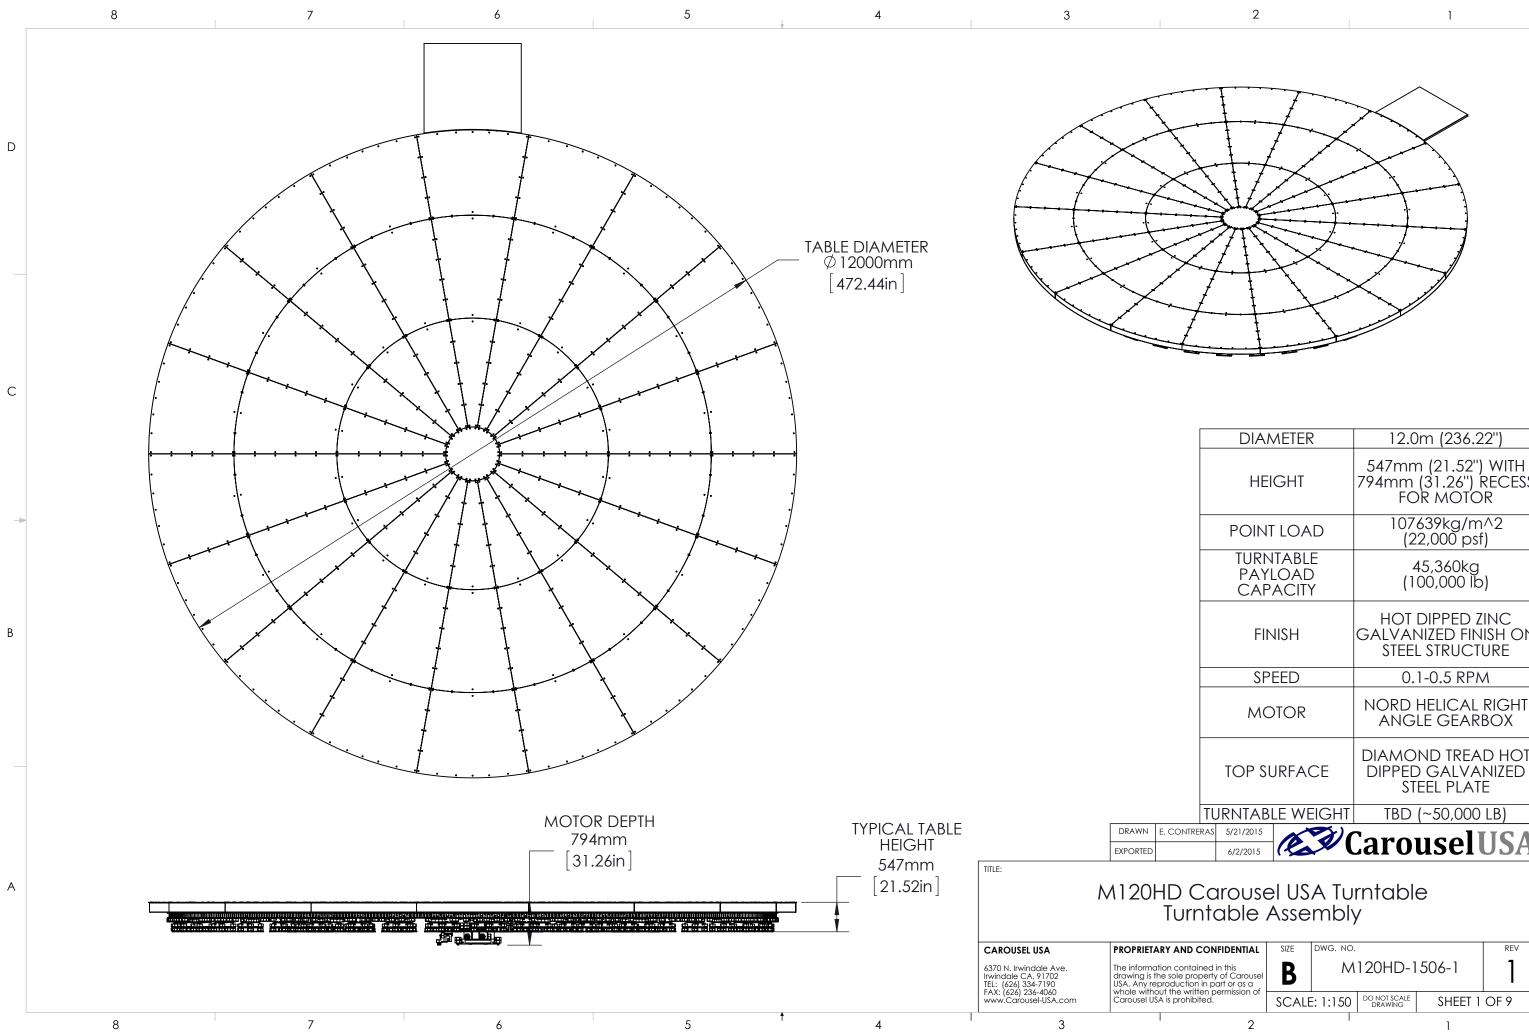

| [       | DIAN                                    | <i>N</i> ETER          | 12.0m (236.22'')                                            |
|---------|-----------------------------------------|------------------------|-------------------------------------------------------------|
|         | HEI                                     | GHT                    | 547mm (21.52'') WITH<br>794mm (31.26'') RECESS<br>FOR MOTOR |
|         | POINT LOAD                              |                        | 107639kg/m^2<br>(22,000 psf)                                |
|         | PAYI                                    | TABLE<br>LOAD<br>ACITY | 45,360kg<br>(100,000 lb)                                    |
|         | FINISH<br>SPEED<br>MOTOR<br>TOP SURFACE |                        | HOT DIPPED ZINC<br>GALVANIZED FINISH ON<br>STEEL STRUCTURE  |
|         |                                         |                        | 0.1-0.5 RPM                                                 |
|         |                                         |                        | NORD HELICAL RIGHT<br>ANGLE GEARBOX                         |
| -       |                                         |                        | DIAMOND TREAD HOT<br>DIPPED GALVANIZED<br>STEEL PLATE       |
|         | TURNTAB                                 | E WEIGHT               | TBD (~50,000 LB)                                            |
| CONTREE | AS 5/21/2015                            | (A)                    | CarouselUSA                                                 |
|         | 6/2/2015                                |                        |                                                             |