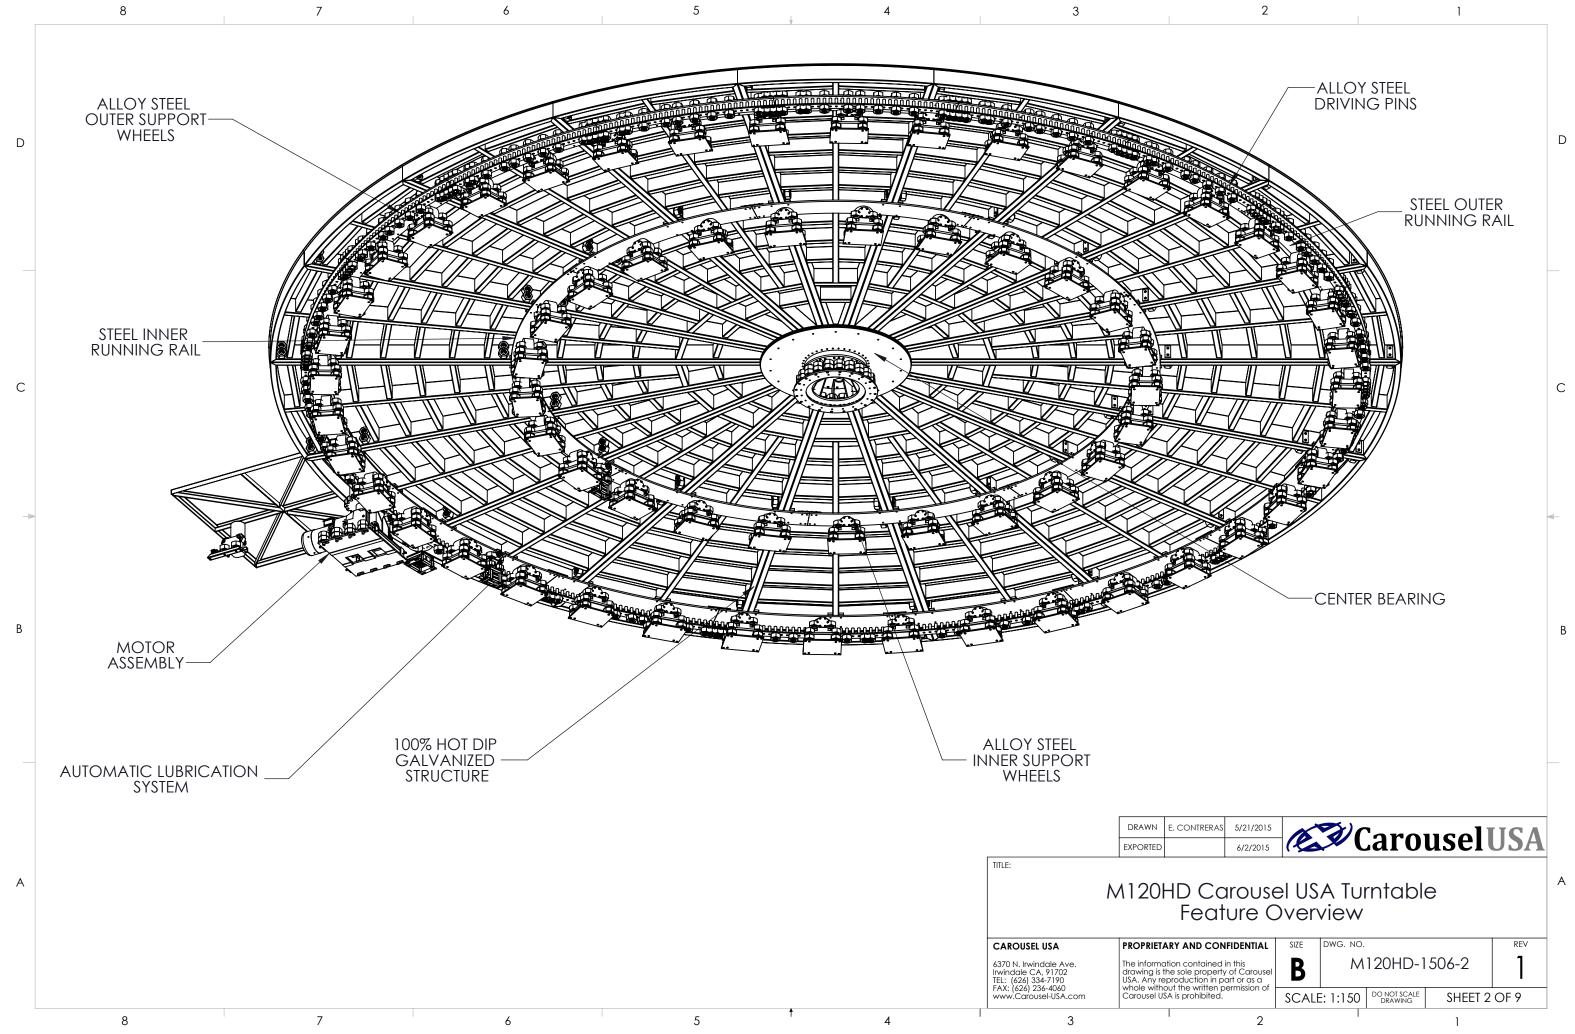

| Carousel USA Turntable<br>Irntable Assembly                                                              |              |               |                         |         |      |  |  |
|----------------------------------------------------------------------------------------------------------|--------------|---------------|-------------------------|---------|------|--|--|
| ND CONFIDENTIAL                                                                                          | SIZE         | DWG. NO.      |                         |         | REV  |  |  |
| protained in this<br>property of Carousel<br>ction in part or as a<br>written permission of<br>ohibited. | В            | M120HD-1506-1 |                         |         |      |  |  |
|                                                                                                          | SCALE: 1:150 |               | DO NOT SCALE<br>DRAWING | SHEET 1 | OF 9 |  |  |
| 2                                                                                                        |              |               |                         | 1       |      |  |  |