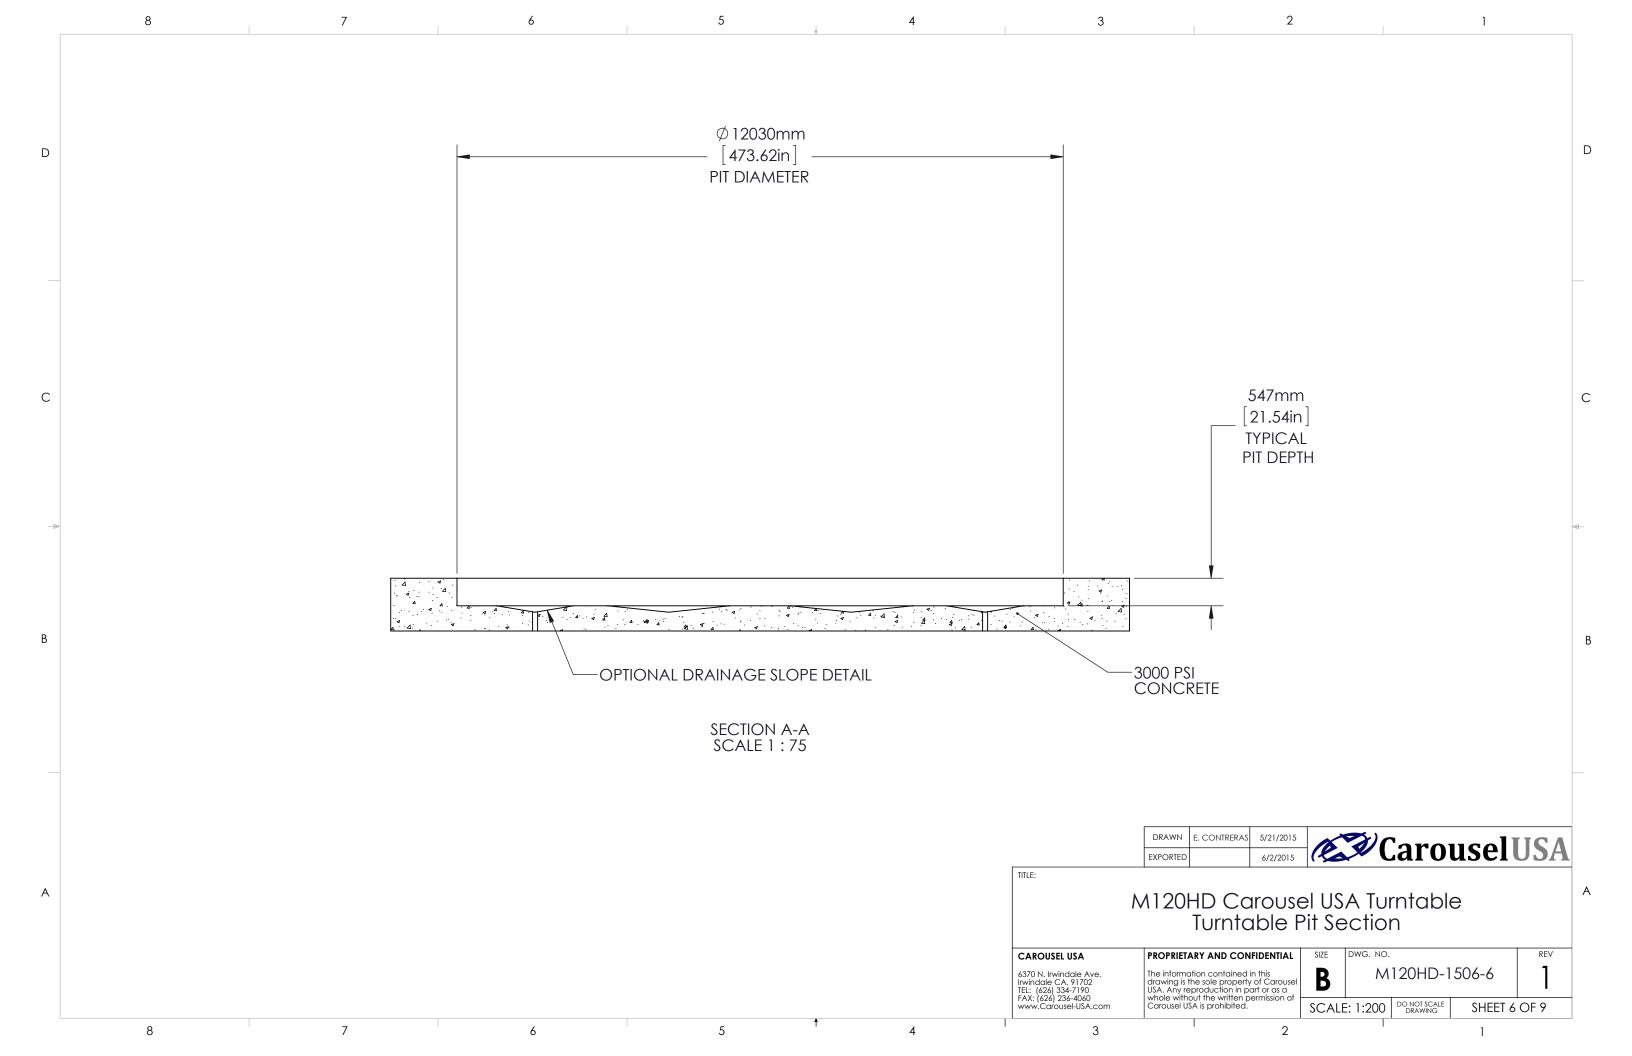

| [       | DIAN                                    | <i>N</i> ETER          | 12.0m (236.22'')                                            |
|---------|-----------------------------------------|------------------------|-------------------------------------------------------------|
|         | HEI                                     | GHT                    | 547mm (21.52'') WITH<br>794mm (31.26'') RECESS<br>FOR MOTOR |
|         | POINT LOAD                              |                        | 107639kg/m^2<br>(22,000 psf)                                |
|         | PAYI                                    | TABLE<br>LOAD<br>ACITY | 45,360kg<br>(100,000 lb)                                    |
|         | FINISH<br>SPEED<br>MOTOR<br>TOP SURFACE |                        | HOT DIPPED ZINC<br>GALVANIZED FINISH ON<br>STEEL STRUCTURE  |
|         |                                         |                        | 0.1-0.5 RPM                                                 |
|         |                                         |                        | NORD HELICAL RIGHT<br>ANGLE GEARBOX                         |
| -       |                                         |                        | DIAMOND TREAD HOT<br>DIPPED GALVANIZED<br>STEEL PLATE       |
|         | TURNTAB                                 | E WEIGHT               | TBD (~50,000 LB)                                            |
| CONTREE | AS 5/21/2015                            | (A)                    | CarouselUSA                                                 |
|         | 6/2/2015                                |                        |                                                             |