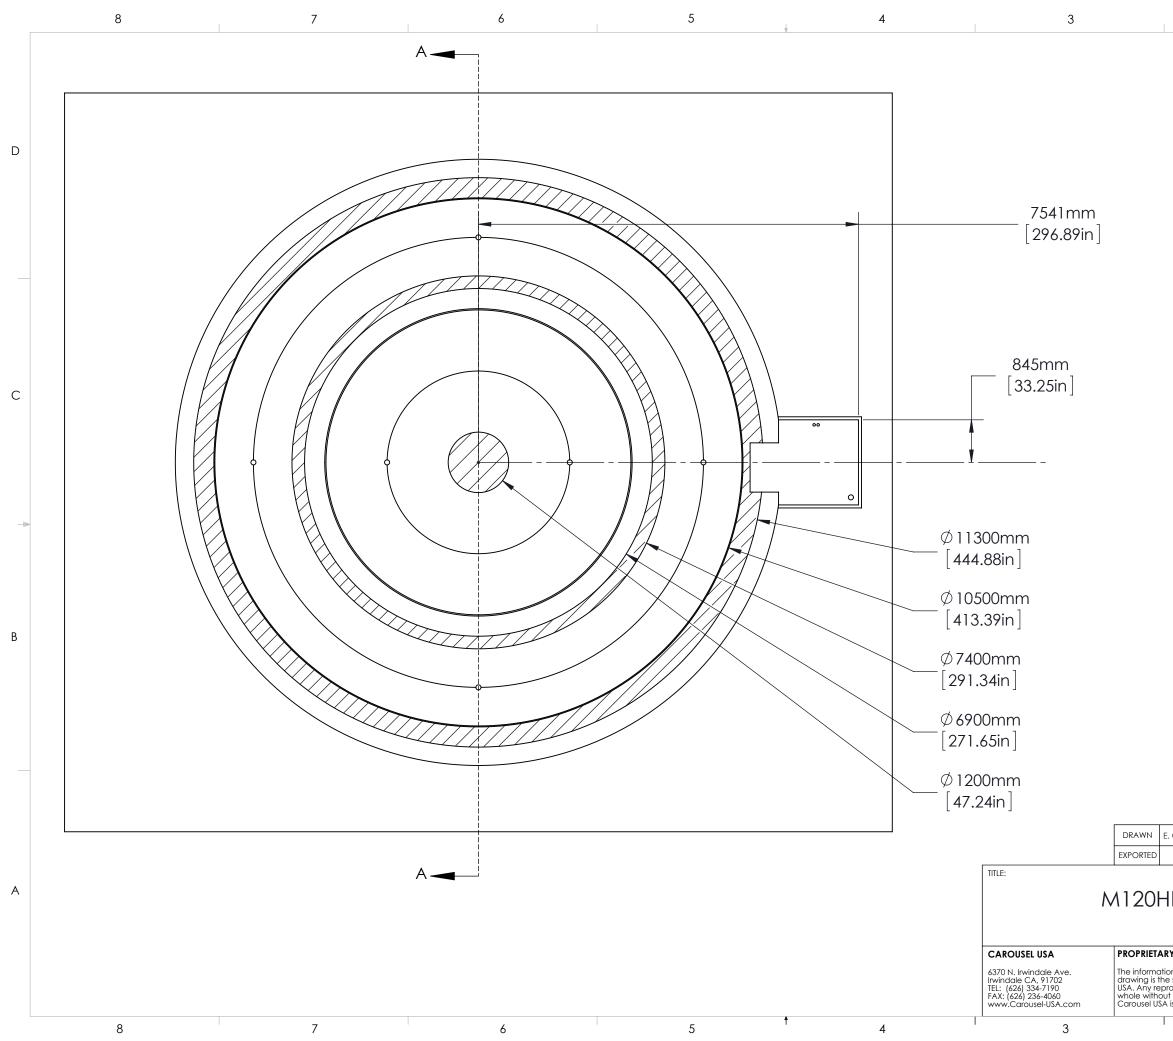

| [       | DIAN                                    | <i>N</i> ETER          | 12.0m (236.22'')                                            |
|---------|-----------------------------------------|------------------------|-------------------------------------------------------------|
|         | HEI                                     | GHT                    | 547mm (21.52'') WITH<br>794mm (31.26'') RECESS<br>FOR MOTOR |
|         | POINT LOAD                              |                        | 107639kg/m^2<br>(22,000 psf)                                |
|         | PAYI                                    | TABLE<br>LOAD<br>ACITY | 45,360kg<br>(100,000 lb)                                    |
|         | FINISH<br>SPEED<br>MOTOR<br>TOP SURFACE |                        | HOT DIPPED ZINC<br>GALVANIZED FINISH ON<br>STEEL STRUCTURE  |
|         |                                         |                        | 0.1-0.5 RPM                                                 |
|         |                                         |                        | NORD HELICAL RIGHT<br>ANGLE GEARBOX                         |
| -       |                                         |                        | DIAMOND TREAD HOT<br>DIPPED GALVANIZED<br>STEEL PLATE       |
|         | TURNTAB                                 | E WEIGHT               | TBD (~50,000 LB)                                            |
| CONTREE | AS 5/21/2015                            | (A)                    | CarouselUSA                                                 |
|         | 6/2/2015                                |                        |                                                             |