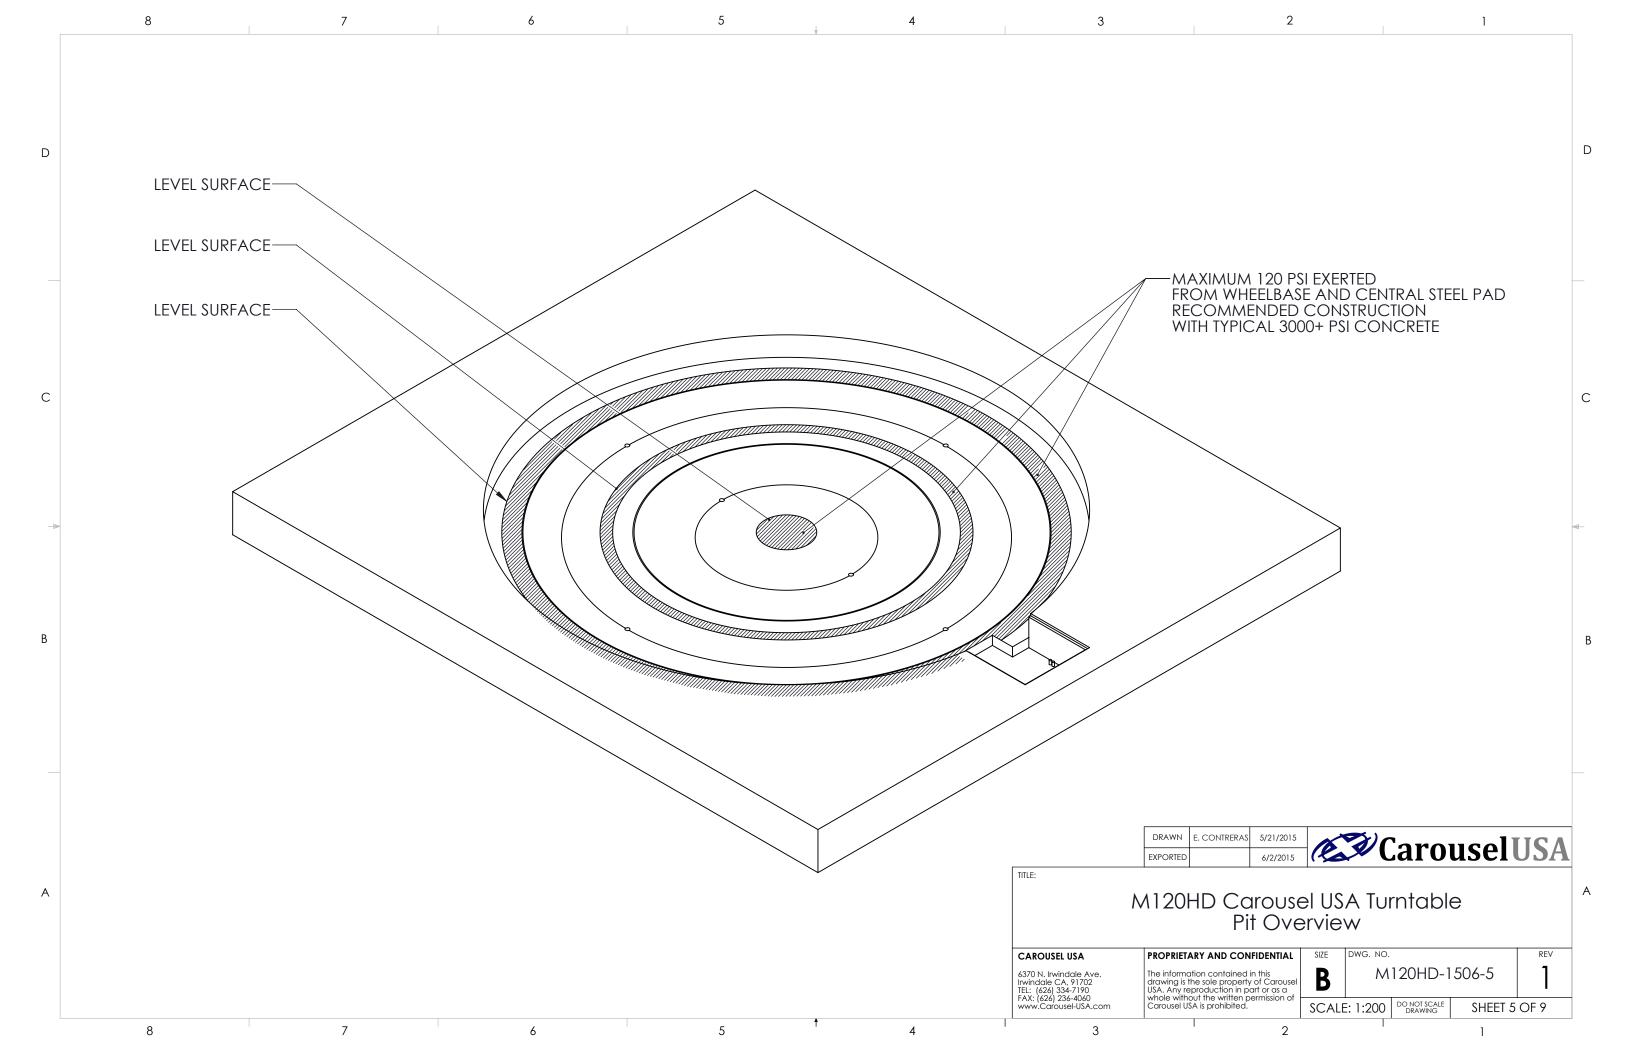

| 0.1-0.5 RPM                                                 |
|         |                                         |                        | NORD HELICAL RIGHT<br>ANGLE GEARBOX                         |
| -       |                                         |                        | DIAMOND TREAD HOT<br>DIPPED GALVANIZED<br>STEEL PLATE       |
|         | TURNTAB                                 | E WEIGHT               | TBD (~50,000 LB)                                            |
| CONTREE | AS 5/21/2015                            | (A)                    | CarouselUSA                                                 |
|         | 6/2/2015                                |                        |                                                             |













|                                                                                                                                                                             | С |
|-----------------------------------------------------------------------------------------------------------------------------------------------------------------------------|---|
|                                                                                                                                                                             |   |
|                                                                                                                                                                             | В |
|