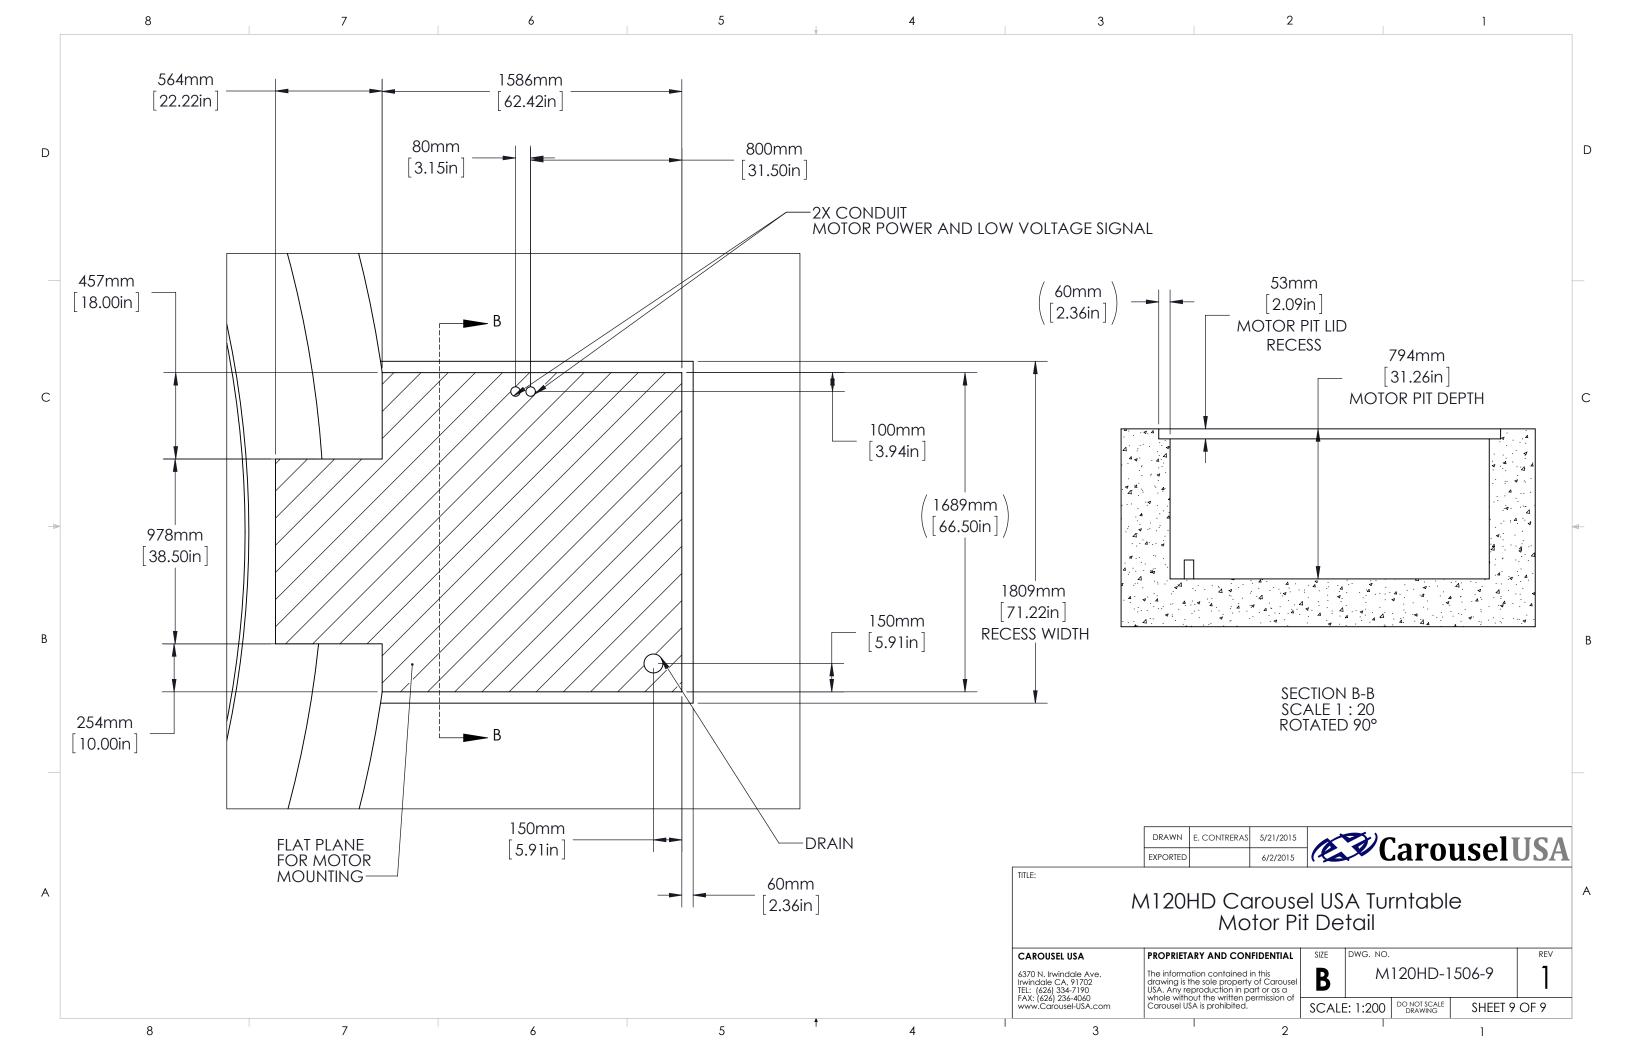

|                                                                                                                                                                             | С |
|-----------------------------------------------------------------------------------------------------------------------------------------------------------------------------|---|
|                                                                                                                                                                             |   |
|                                                                                                                                                                             | В |
|                                                                                                                                                                             |   |
| E. CONTRERAS 5/21/2015<br>6/2/2015                                                                                                                                          |   |
| ID Carousel USA Turntable<br>Motor Pit Location                                                                                                                             | A |
| RY AND CONFIDENTIAL SIZE DWG. NO. REV   ion contained in this<br>re sole property of Carousel<br>production in part or as a<br>uf the written permission of M120HD-1506-7 1 | - |
| A is prohibited. SCALE: 1:200 DO NOT SCALE DRAWING SHEET 7 OF 9                                                                                                             |   |