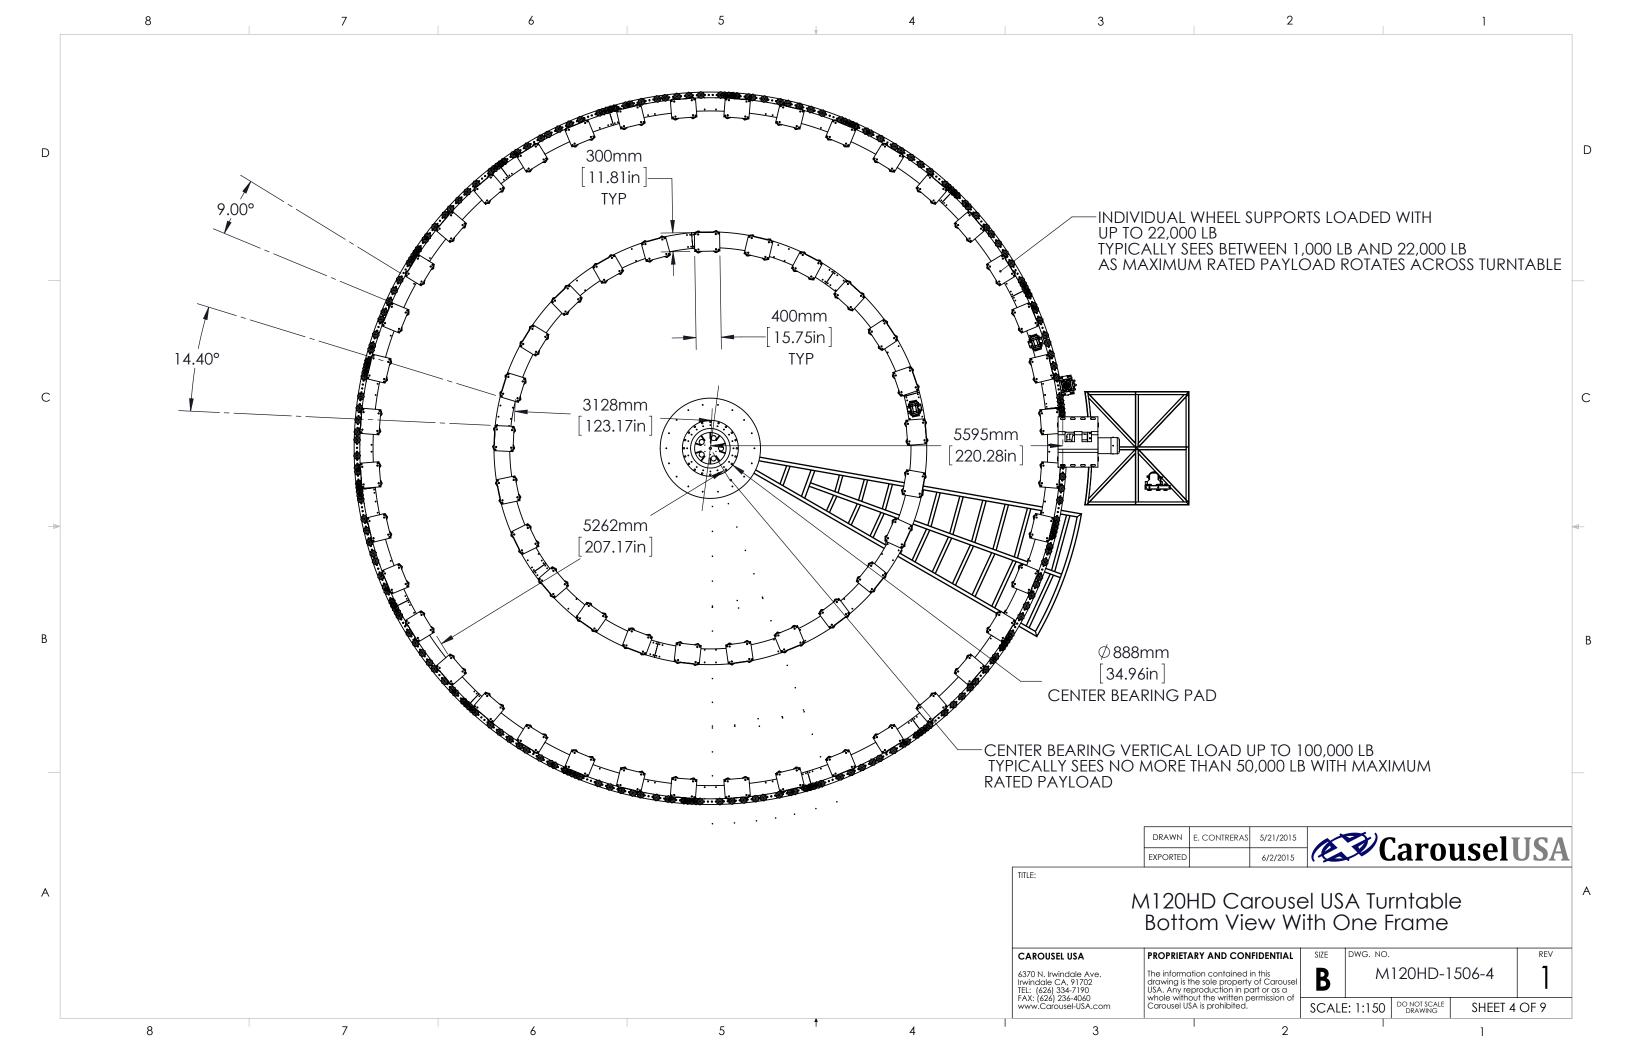

| Carousel USA Turntable<br>Irntable Assembly                                                              |              |               |                         |         |      |  |  |
|----------------------------------------------------------------------------------------------------------|--------------|---------------|-------------------------|---------|------|--|--|
| ND CONFIDENTIAL                                                                                          | SIZE         | DWG. NO.      |                         |         | REV  |  |  |
| protained in this<br>property of Carousel<br>ction in part or as a<br>written permission of<br>ohibited. | В            | M120HD-1506-1 |                         |         |      |  |  |
|                                                                                                          | SCALE: 1:150 |               | DO NOT SCALE<br>DRAWING | SHEET 1 | OF 9 |  |  |
| 2                                                                                                        |              |               |                         | 1       |      |  |  |