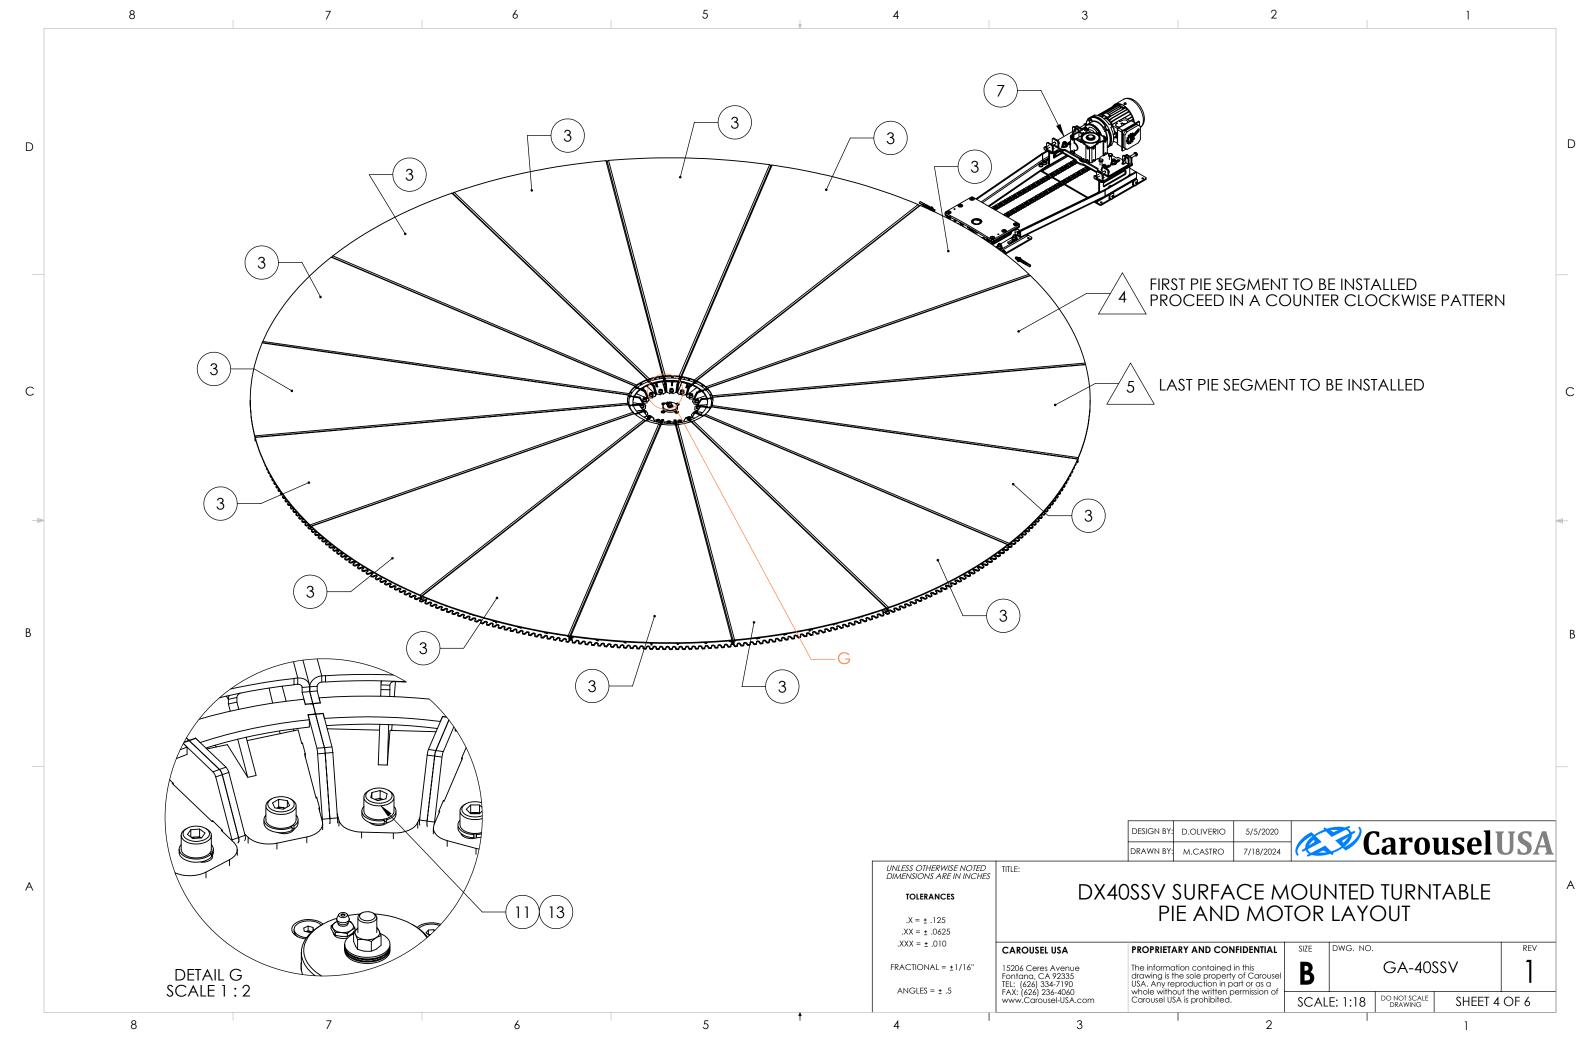

|  |
| CENTER TOP PANEL                                | 1    |   |  |
| REMOTE DRIVE ASSEMBLY                           | 1    |   |  |
| 40SLP MOLDED RAMP                               | 10   |   |  |
| I.0X8MM HEX HEAD CAP SCREW                      | 60   |   |  |
| VASHER, M6, ID-6.5, OD-11.8, TK-1.5             | 60   |   |  |
| HEAD CAP SCREW   M10   LENGTH-<br>20   FULL THD | 16   |   |  |
| SELF TAPPING CONCRETE SCREW                     | 16   |   |  |
| ASHER, M10, ID-10.5, OD-18.1, TK-2.05           | 32   |   |  |
| HEX NUT   M10 x 1.5                             | 16   | C |  |
| HEAD CAP SCREW   M10   LENGTH-<br>30   FULL THD | 16   | C |  |
| eel Stud Anchor for Concrete                    | 6    |   |  |
|                                                 |      |   |  |