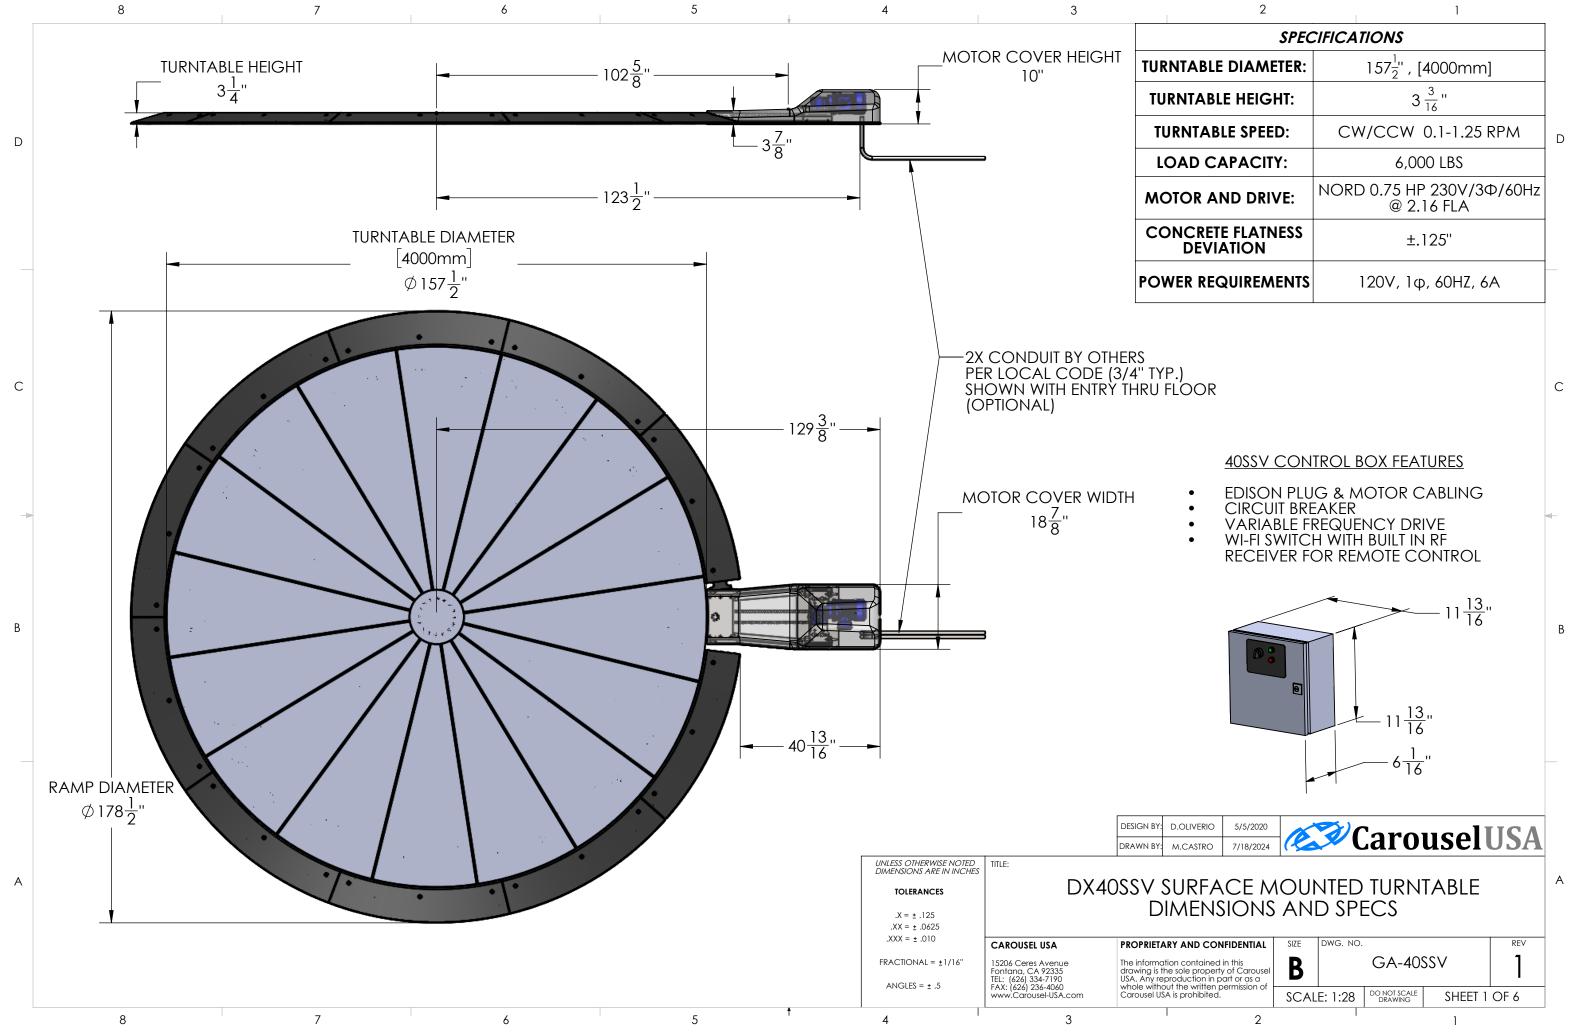

| 2                             |                     | 1                                       |  |  |  |
|-------------------------------|---------------------|-----------------------------------------|--|--|--|
| SPECIFICATIONS                |                     |                                         |  |  |  |
| NTABLE DIAMETER:              |                     | 157 <sup>1</sup> ." , [4000mm]          |  |  |  |
| RNTABLE HEIGHT:               | 3 <del>3</del> 16   |                                         |  |  |  |
| JRNTABLE SPEED:               | CW/CCW 0.1-1.25 RPM |                                         |  |  |  |
| OAD CAPACITY:                 | 6,000 LBS           |                                         |  |  |  |
| DTOR AND DRIVE:               | NOR                 | NORD 0.75 HP 230V/3Φ/60Hz<br>@ 2.16 FLA |  |  |  |
| ONCRETE FLATNESS<br>DEVIATION |                     | ±.125"                                  |  |  |  |
| VER REQUIREMENTS              |                     | 120V, 1φ, 60HZ, 6A                      |  |  |  |
|                               | •                   |                                         |  |  |  |