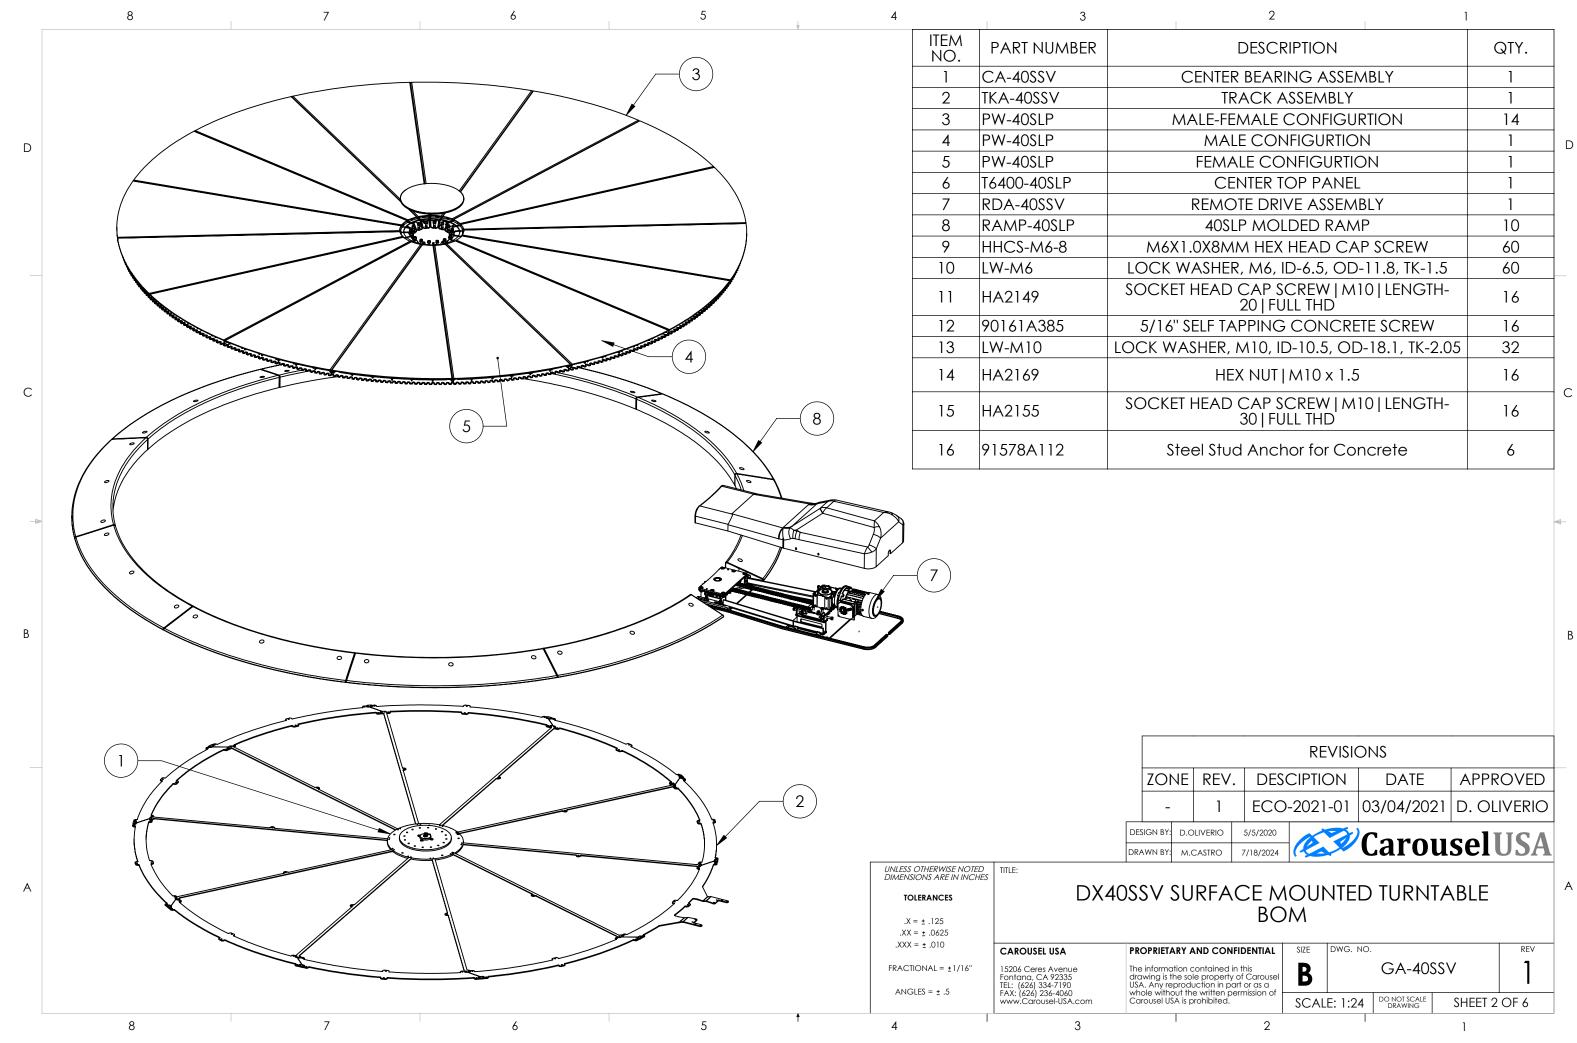

| 2                                               |      |   |  |
|-------------------------------------------------|------|---|--|
| DESCRIPTION                                     | QTY. |   |  |
| CENTER BEARING ASSEMBLY                         | 1    |   |  |
| TRACK ASSEMBLY                                  | 1    |   |  |
| ALE-FEMALE CONFIGURTION                         | 14   |   |  |
| MALE CONFIGURTION                               | 1    | D |  |
| FEMALE CONFIGURTION                             | 1    |   |  |
| CENTER TOP PANEL                                | 1    |   |  |
| REMOTE DRIVE ASSEMBLY                           | 1    |   |  |
| 40SLP MOLDED RAMP                               | 10   |   |  |
| I.0X8MM HEX HEAD CAP SCREW                      | 60   |   |  |
| VASHER, M6, ID-6.5, OD-11.8, TK-1.5             | 60   |   |  |
| HEAD CAP SCREW   M10   LENGTH-<br>20   FULL THD | 16   |   |  |
| SELF TAPPING CONCRETE SCREW                     | 16   |   |  |
| ASHER, M10, ID-10.5, OD-18.1, TK-2.05           | 32   |   |  |
| HEX NUT   M10 x 1.5                             | 16   | C |  |
| HEAD CAP SCREW   M10   LENGTH-<br>30   FULL THD | 16   | C |  |
| eel Stud Anchor for Concrete                    | 6    |   |  |
|                                                 |      |   |  |