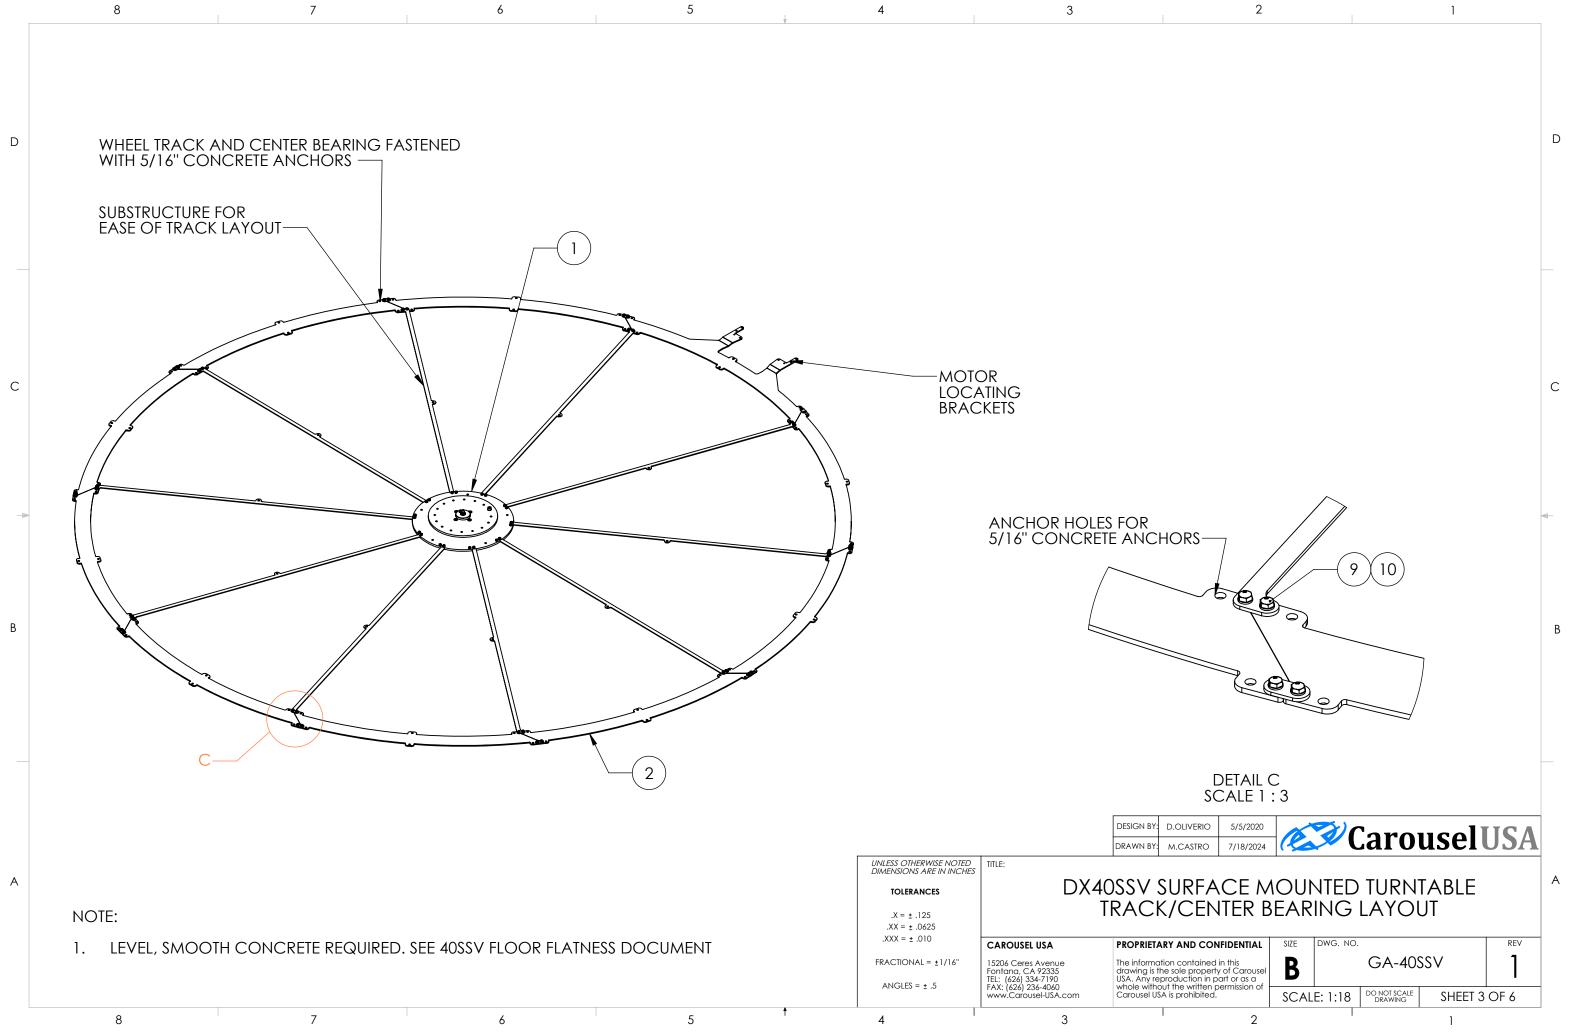

|  |
| CENTER TOP PANEL                                | 1    |   |  |
| REMOTE DRIVE ASSEMBLY                           | 1    |   |  |
| 40SLP MOLDED RAMP                               | 10   |   |  |
| I.0X8MM HEX HEAD CAP SCREW                      | 60   |   |  |
| VASHER, M6, ID-6.5, OD-11.8, TK-1.5             | 60   |   |  |
| HEAD CAP SCREW   M10   LENGTH-<br>20   FULL THD | 16   |   |  |
| SELF TAPPING CONCRETE SCREW                     | 16   |   |  |
| ASHER, M10, ID-10.5, OD-18.1, TK-2.05           | 32   |   |  |
| HEX NUT   M10 x 1.5                             | 16   | C |  |
| HEAD CAP SCREW   M10   LENGTH-<br>30   FULL THD | 16   | C |  |
| eel Stud Anchor for Concrete                    | 6    |   |  |
|                                                 |      |   |  |