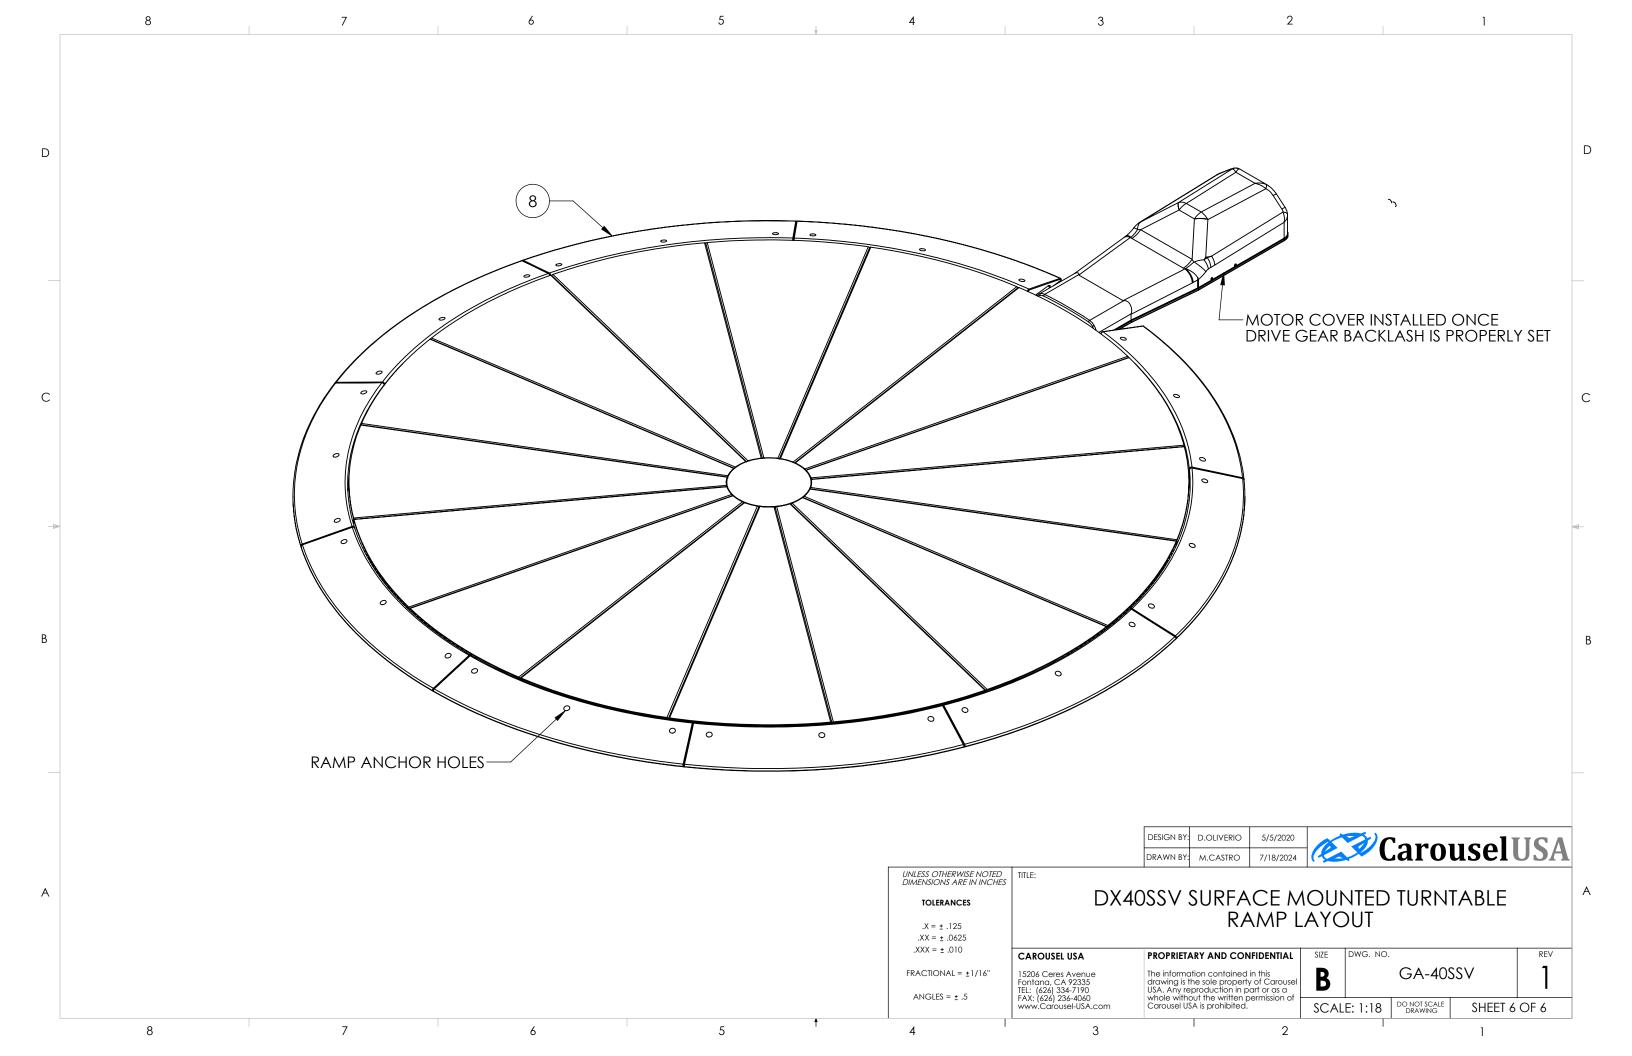

| CENTER TOP PANEL                                | 1    |   |  |
| REMOTE DRIVE ASSEMBLY                           | 1    |   |  |
| 40SLP MOLDED RAMP                               | 10   |   |  |
| I.0X8MM HEX HEAD CAP SCREW                      | 60   |   |  |
| VASHER, M6, ID-6.5, OD-11.8, TK-1.5             | 60   |   |  |
| HEAD CAP SCREW   M10   LENGTH-<br>20   FULL THD | 16   |   |  |
| SELF TAPPING CONCRETE SCREW                     | 16   |   |  |
| ASHER, M10, ID-10.5, OD-18.1, TK-2.05           | 32   |   |  |
| HEX NUT   M10 x 1.5                             | 16   | C |  |
| HEAD CAP SCREW   M10   LENGTH-<br>30   FULL THD | 16   | C |  |
| eel Stud Anchor for Concrete                    | 6    |   |  |
|                                                 |      |   |  |