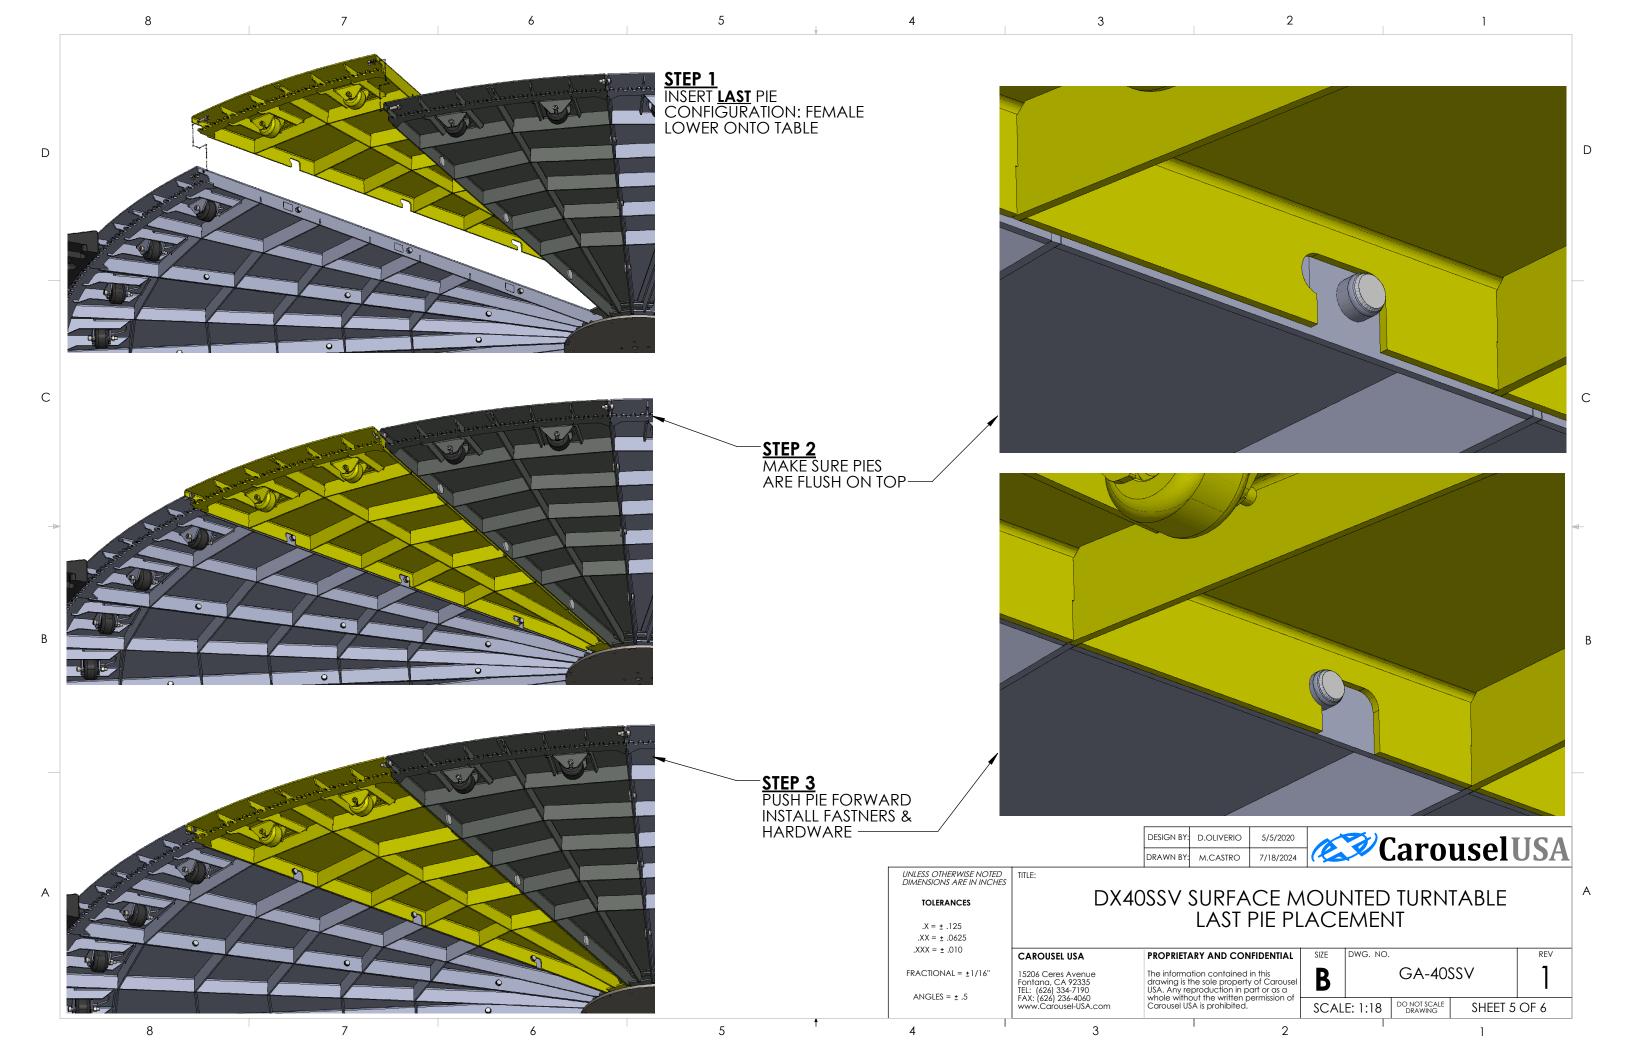

|
| CENTER TOP PANEL                                | 1    |   |  |
| REMOTE DRIVE ASSEMBLY                           | 1    |   |  |
| 40SLP MOLDED RAMP                               | 10   |   |  |
| I.0X8MM HEX HEAD CAP SCREW                      | 60   |   |  |
| VASHER, M6, ID-6.5, OD-11.8, TK-1.5             | 60   |   |  |
| HEAD CAP SCREW   M10   LENGTH-<br>20   FULL THD | 16   |   |  |
| SELF TAPPING CONCRETE SCREW                     | 16   |   |  |
| ASHER, M10, ID-10.5, OD-18.1, TK-2.05           | 32   |   |  |
| HEX NUT   M10 x 1.5                             | 16   | C |  |
| HEAD CAP SCREW   M10   LENGTH-<br>30   FULL THD | 16   | C |  |
| eel Stud Anchor for Concrete                    | 6    |   |  |
|                                                 |      |   |  |