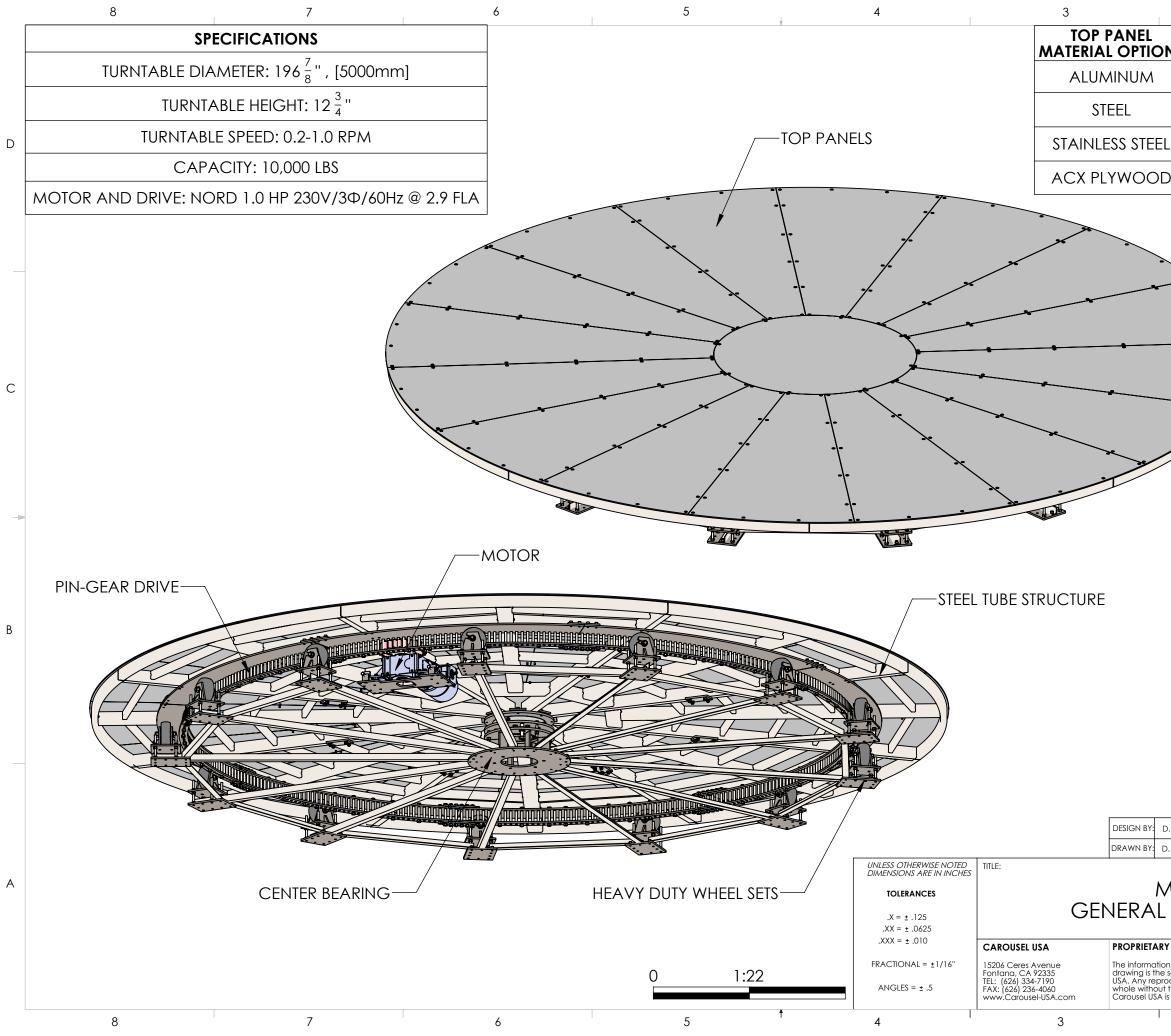

|    | 2                                       | 1                                                                  |   |  |  |  |
|----|-----------------------------------------|--------------------------------------------------------------------|---|--|--|--|
| NS | THICKNESS                               | TEXTURE                                                            |   |  |  |  |
|    | $\frac{1}{4}$ " Smooth or diamond tread |                                                                    |   |  |  |  |
|    | $\frac{3}{16}$ "                        | Smooth or diamond tread                                            |   |  |  |  |
| EL | $\frac{3}{16}$ "                        | SMOOTH OR DIAMOND TREAD                                            |   |  |  |  |
| D  | $\frac{3}{4}$ "                         | SANDED                                                             |   |  |  |  |
|    |                                         | EAR DRIVE<br>IDING SMOOTH, RELIABLE,<br>MAINTENANCE FREE OPERATION | C |  |  |  |
| •  | NO                                      | RD GEAR MOTOR                                                      | В |  |  |  |
|    | DEL 50 T                                | CarouselUSA<br>JRNTABLE<br>MENT - OVERVIEW                         | A |  |  |  |
|    | CONFIDENTIAL tained in this             | SIZE DWG. NO. REV                                                  |   |  |  |  |

The information contained in this drawing is the sole property of Carousel USA. Any reproduction in part or as a whole without the written permission of Carousel USA is prohibited.

2

SIZE DWG. NO. REV **B** GA-50 -SCALE: 1:22 DO NOT SCALE SHEET 1 OF 4