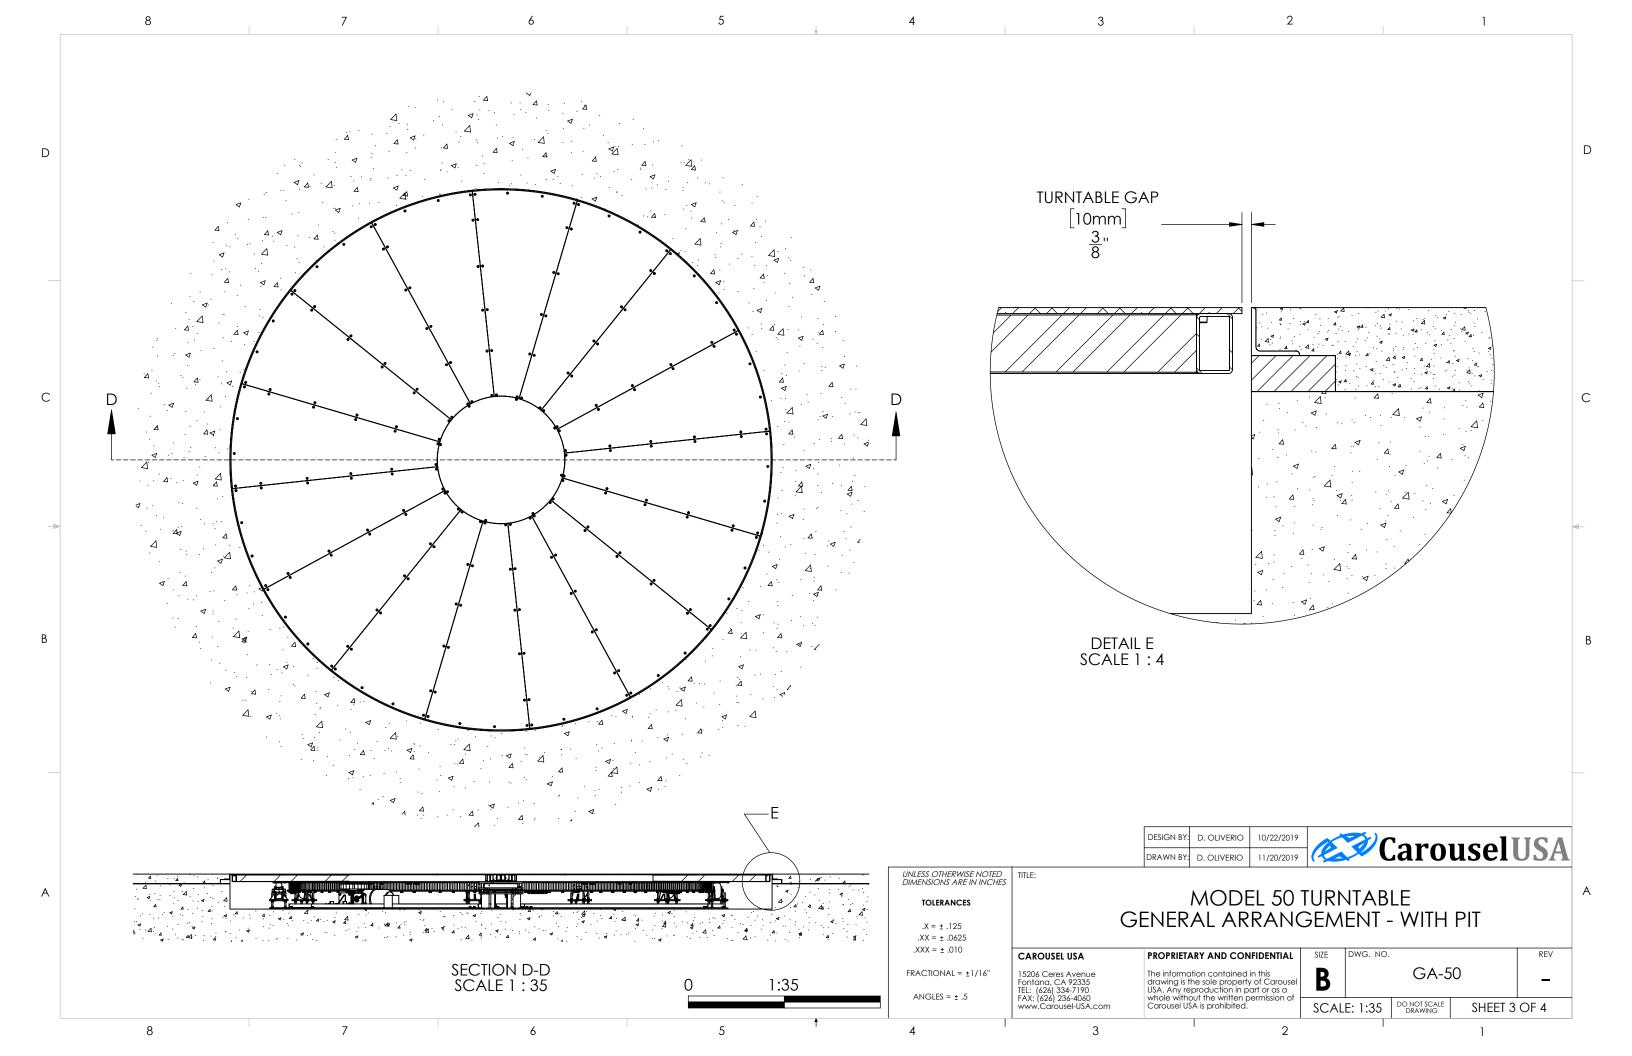

| SIZE        | DWG. NO. |                         |         | REV          |  |
|----------------------------------------------------------------------------------|-------------|----------|-------------------------|---------|--------------|--|
| on contained in this<br>e sole property of Carousel<br>roduction in part or as a | В           |          | GA-5                    | 50      | _            |  |
| ut the written permission of<br>is prohibited.                                   | SCALE: 1:30 |          | DO NOT SCALE<br>DRAWING | SHEET 2 | SHEET 2 OF 4 |  |
| 2                                                                                |             |          |                         | 1       |              |  |