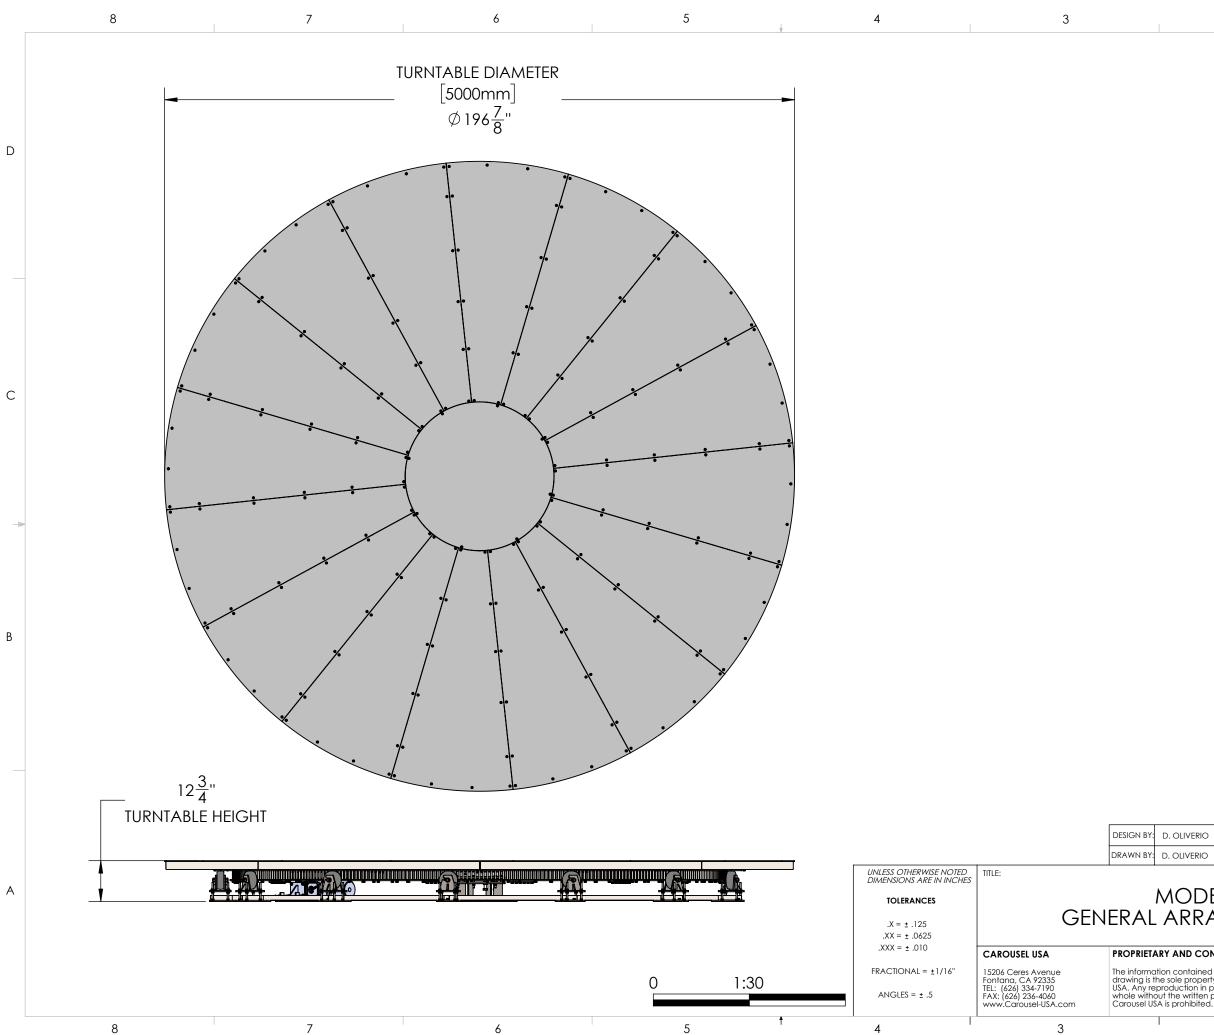

D

С

1

В

А

D. OLIVERIO 10/22/2019 D. OLIVERIO 11/20/2019 CarouselUSA

## MODEL 50 TURNTABLE GENERAL ARRANGEMENT - DIMENSIONS

| RY AND CONFIDENTIAL                                                              | SIZE        | DWG. NO. |                         |         | REV          |  |
|----------------------------------------------------------------------------------|-------------|----------|-------------------------|---------|--------------|--|
| on contained in this<br>e sole property of Carousel<br>roduction in part or as a | В           |          | GA-5                    | 50      | _            |  |
| ut the written permission of<br>is prohibited.                                   | SCALE: 1:30 |          | DO NOT SCALE<br>DRAWING | SHEET 2 | SHEET 2 OF 4 |  |
| 2                                                                                |             |          |                         | 1       |              |  |