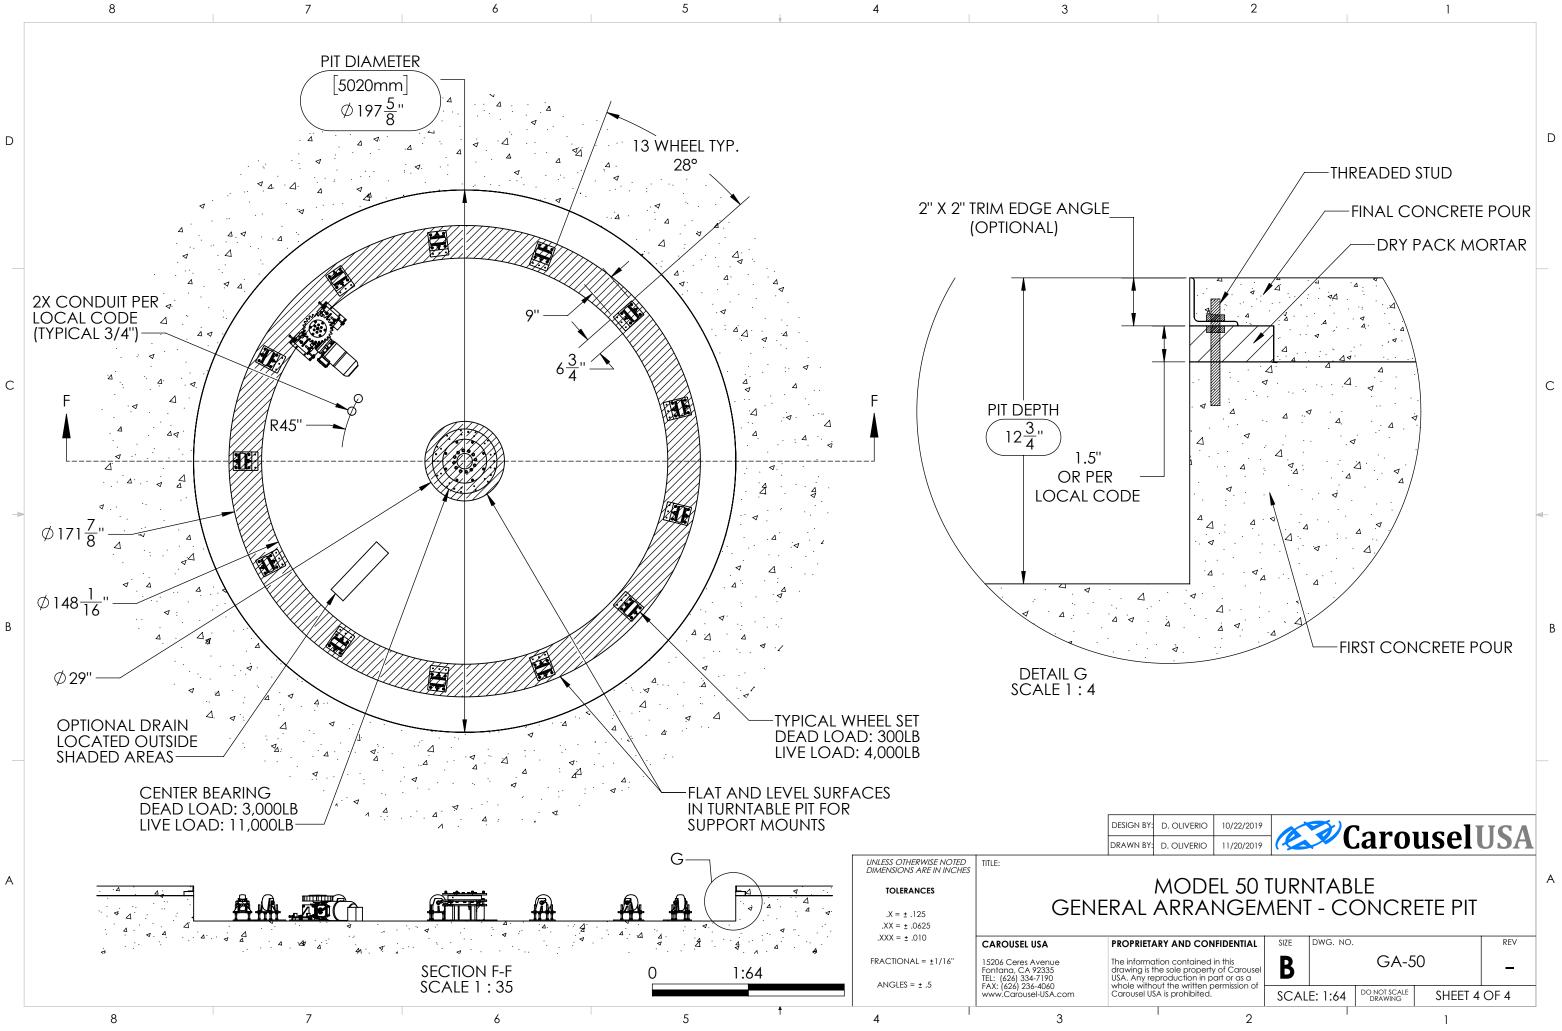

| SIZE        | DWG. NO. |                         |         | REV          |  |
|----------------------------------------------------------------------------------|-------------|----------|-------------------------|---------|--------------|--|
| on contained in this<br>e sole property of Carousel<br>roduction in part or as a | В           |          | GA-5                    | 50      | _            |  |
| ut the written permission of<br>is prohibited.                                   | SCALE: 1:30 |          | DO NOT SCALE<br>DRAWING | SHEET 2 | SHEET 2 OF 4 |  |
| 2                                                                                |             |          |                         | 1       |              |  |